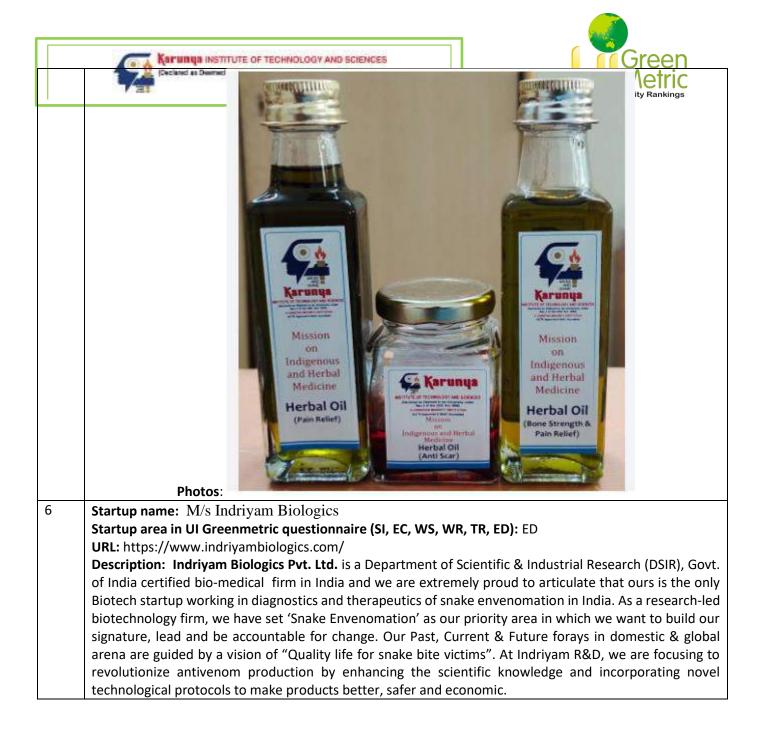

|











|        | Karunga INSTITUTE OF TECHNOLOGY AND SCIENCES                                                                       | Green                                          |  |  |  |
|--------|--------------------------------------------------------------------------------------------------------------------|------------------------------------------------|--|--|--|
|        | Startup area in UI Greenmetric questionnaire (SI, EC, WS, W<br>URL: https://www.wisright.com/                      | VR, TR, ED): ED World University Rankings      |  |  |  |
|        | <b>Description:</b> A multi-cultural IT development company with                                                   | offices in India and Sweden; with an objective |  |  |  |
|        | of providing the Right Solutions, at th